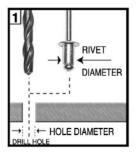

## ATD-5834 Hand Riveter Instructions

- 1. Select appropriate rivet for application and drill same size hole through materials to be fastened.
- 2. Select rivet length (L) based on combined thickness (T) of materials to be fastened. It is suggested that L-T > 0.16" (4.0mm)
- 3. Open tool handle fully and insert rivet mandrel all the way into the tool nosepiece, then insert rivet head into the prepared hole completely.
- **4.** Squeeze tool handle until rivet mandrel breaks off. If more than one squeeze is required, open tool handle fully and squeeze again.
- **5.** Open tool handle fully to eject rivet mandrel from tool.