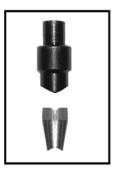

## **HOW TO CHANGE JAWS**

- 1. Close tool handle completely, keeping handle closed with tape or a chain.
- 2. Remove retaining screw with wrench then remove jaw pusher spring
- 3. Clean or replace jaws, oiling outside of jaws before reassemble
- 4. Reassembly is the reverse of above steps. Be sure that the beveled end of jaw pusher fits into bevel on the jaws.

and follow all instructions provided with this product.

| ITEM# | ORDERING PART# | PART DESCRIPTION            |
|-------|----------------|-----------------------------|
| 1     | PRT5834-01     | BODY                        |
| 2     | PRT5834-02     | HANDLE                      |
| 3     | PRT5834-03     | JAW CARRIER                 |
| 4     | PRT5834-04     | JAW                         |
| 5     | PRT5834-05     | NOSEPIECE -3/16"(4.8/5.0MM) |
| 6     | PRT5834-06     | NOSEPIECE -5/32"(4.0MM)     |
| 7     | PRT5834-07     | NOSEPIECE -3/32"(2.28MM)    |
| 8     | PRT5834-08     | NOSEPIECE -1/8"(3.3MM)      |
| 9     | PRT5834-09     | PUSHER                      |
| 10    | PRT5834-10     | SCREW                       |
| 11    | PRT5834-11     | SPRING                      |
| 12    | PRT5834-12     | CLIP PIN                    |
| 13    | PRT5834-13     | CLIP BARREL                 |
| 14    | PRT5834-14     | SPRING                      |
| 15    | PRT5834-15     | WRENCH                      |
| 16    | PRT5834-16     | PLASTIC GRIP                |
| 17    | PRT5834-17     | PLASTIC GRIP                |
| 18    | PRT5834-18     | POT HOOK                    |
| A01   | PRT5834-A01    | SPRING PIN                  |
| A02   | PRT5834-A02    | CLIP                        |
| A03   | PRT5834-A03    | SPRING PIN                  |