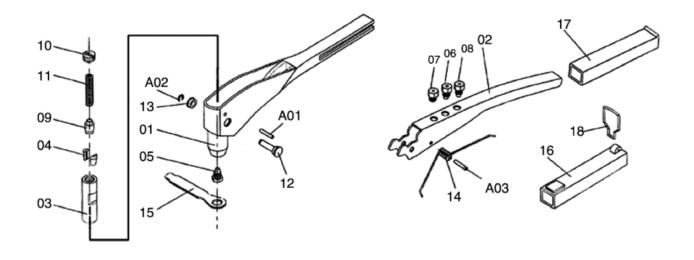

and follow all instructions provided with this product.

| ITEM# | ORDERING PART# | PART DESCRIPTION            |
|-------|----------------|-----------------------------|
| 1     | PRT5834-01     | BODY                        |
| 2     | PRT5834-02     | HANDLE                      |
| 3     | PRT5834-03     | JAW CARRIER                 |
| 4     | PRT5834-04     | JAW                         |
| 5     | PRT5834-05     | NOSEPIECE -3/16"(4.8/5.0MM) |
| 6     | PRT5834-06     | NOSEPIECE -5/32"(4.0MM)     |
| 7     | PRT5834-07     | NOSEPIECE -3/32"(2.28MM)    |
| 8     | PRT5834-08     | NOSEPIECE -1/8"(3.3MM)      |
| 9     | PRT5834-09     | PUSHER                      |
| 10    | PRT5834-10     | SCREW                       |
| 11    | PRT5834-11     | SPRING                      |
| 12    | PRT5834-12     | CLIP PIN                    |
| 13    | PRT5834-13     | CLIP BARREL                 |
| 14    | PRT5834-14     | SPRING                      |
| 15    | PRT5834-15     | WRENCH                      |
| 16    | PRT5834-16     | PLASTIC GRIP                |
| 17    | PRT5834-17     | PLASTIC GRIP                |
| 18    | PRT5834-18     | POT HOOK                    |
| A01   | PRT5834-A01    | SPRING PIN                  |
| A02   | PRT5834-A02    | CLIP                        |
| A03   | PRT5834-A03    | SPRING PIN                  |