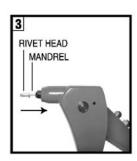

## ATD-5834 Hand Riveter Instructions

- 1. Select appropriate rivet for application and drill same size hole through materials to be fastened.
- 2. Select rivet length (L) based on combined thickness (T) of materials to be fastened. It is suggested that L-T > 0.16" (4.0mm)
- 3. Open tool handle fully and insert rivet mandrel all the way into the tool nosepiece, then insert rivet head into the prepared hole completely.
- **4.** Squeeze tool handle until rivet mandrel breaks off. If more than one squeeze is required, open tool handle fully and squeeze again.
- **5.** Open tool handle fully to eject rivet mandrel from tool.