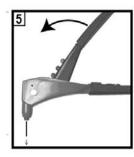

## ATD-5834 Hand Riveter Instructions

- 1. Select appropriate rivet for application and drill same size hole through materials to be fastened.
- 2. Select rivet length (L) based on combined thickness (T) of materials to be fastened. It is suggested that L-T > 0.16" (4.0mm)
- 3. Open tool handle fully and insert rivet mandrel all the way into the tool nosepiece, then insert rivet head into the prepared hole completely.
- **4.** Squeeze tool handle until rivet mandrel breaks off. If more than one squeeze is required, open tool handle fully and squeeze again.
- **5.** Open tool handle fully to eject rivet mandrel from tool.