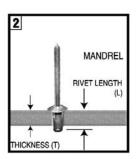

## ATD-5834 Hand Riveter Instructions

- 1. Select appropriate rivet for application and drill same size hole through materials to be fastened.
- 2. Select rivet length (L) based on combined thickness (T) of materials to be fastened. It is suggested that L-T > 0.16" (4.0mm)
- 3. Open tool handle fully and insert rivet mandrel all the way into the tool nosepiece, then insert rivet head into the prepared hole completely.
- **4.** Squeeze tool handle until rivet mandrel breaks off. If more than one squeeze is required, open tool handle fully and squeeze again.
- **5.** Open tool handle fully to eject rivet mandrel from tool.