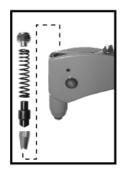

## **HOW TO CHANGE JAWS**

- 1. Close tool handle completely, keeping handle closed with tape or a chain.
- 2. Remove retaining screw with wrench then remove jaw pusher spring
- 3. Clean or replace jaws, oiling outside of jaws before reassemble
- 4. Reassembly is the reverse of above steps. Be sure that the beveled end of jaw pusher fits into bevel on the jaws.

and follow all instructions provided with this product.

| ITEM# | ORDERING PART# | PART DESCRIPTION            |
|-------|----------------|-----------------------------|
| 1     | PRT5834-01     | BODY                        |
| 2     | PRT5834-02     | HANDLE                      |
| 3     | PRT5834-03     | JAW CARRIER                 |
| 4     | PRT5834-04     | JAW                         |
| 5     | PRT5834-05     | NOSEPIECE -3/16"(4.8/5.0MM) |
| 6     | PRT5834-06     | NOSEPIECE -5/32"(4.0MM)     |
| 7     | PRT5834-07     | NOSEPIECE -3/32"(2.28MM)    |
| 8     | PRT5834-08     | NOSEPIECE -1/8"(3.3MM)      |
| 9     | PRT5834-09     | PUSHER                      |
| 10    | PRT5834-10     | SCREW                       |
| 11    | PRT5834-11     | SPRING                      |
| 12    | PRT5834-12     | CLIP PIN                    |
| 13    | PRT5834-13     | CLIP BARREL                 |
| 14    | PRT5834-14     | SPRING                      |
| 15    | PRT5834-15     | WRENCH                      |
| 16    | PRT5834-16     | PLASTIC GRIP                |
| 17    | PRT5834-17     | PLASTIC GRIP                |
| 18    | PRT5834-18     | POT HOOK                    |
| A01   | PRT5834-A01    | SPRING PIN                  |
| A02   | PRT5834-A02    | CLIP                        |
| A03   | PRT5834-A03    | SPRING PIN                  |