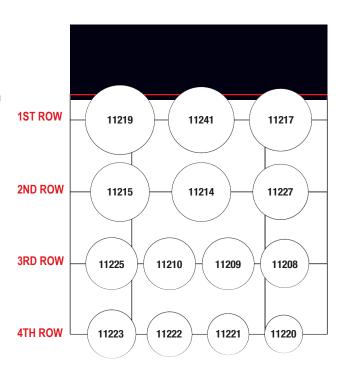

### PRODUCT BREAKDOWN:

| 1ST | row |
|-----|-----|
|-----|-----|

ATD-11219 ATD-11241 4-13/16", 8 Point Axle Nut Socket ATD-11217

#### 2ND ROW

ATD-11215 ATD-11214 4", 6 Point Axle Nut Socket ATD-11227

#### 3RD ROW

ATD-11225 ATD-11210 ATD-11209 ATD-11208

#### 4TH ROW

ATD-11223 2-5/8", 6 Point Axle Nut Socket 2-1/2", 6 Point Axle Nut Socket ATD-11222 ATD-11221 ATD-11220 2-1/4", 6 Point Axle Nut Socket

- 3/4" square drive opening to be used with a hand ratchet or torque wrench
- · Constructed with high grade steel and feature a heavy-duty welded drive bar for added strength
- Black E-coating for long lasting corrosion protection
- Manufactured to strict quality standards for an exact fit and precise operation
- Available individually