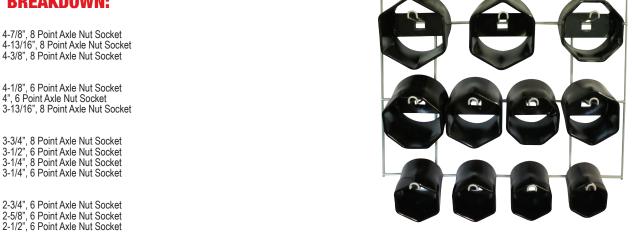

### PRODUCT BREAKDOWN:

| 1ST | row |
|-----|-----|
|-----|-----|

ATD-11219 ATD-11241 4-13/16", 8 Point Axle Nut Socket ATD-11217

#### 2ND ROW

ATD-11215 ATD-11214 4", 6 Point Axle Nut Socket ATD-11227

#### 3RD ROW

ATD-11225 ATD-11210 ATD-11209 ATD-11208

#### 4TH ROW

ATD-11223 2-5/8", 6 Point Axle Nut Socket 2-1/2", 6 Point Axle Nut Socket ATD-11222 ATD-11221 ATD-11220 2-1/4", 6 Point Axle Nut Socket

- 3/4" square drive opening to be used with a hand ratchet or torque wrench
- · Constructed with high grade steel and feature a heavy-duty welded drive bar for added strength
- Black E-coating for long lasting corrosion protection
- Manufactured to strict quality standards for an exact fit and precise operation
- Available individually